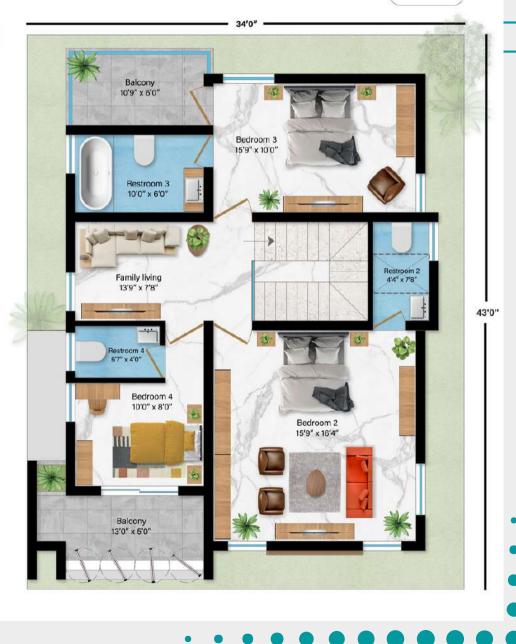

#### Uttar. North Facing Plot Area: 3.35 Cents Built-up Area: 2220 sft

•

#### Dakshin.South Facing

Plot Area: 3.20 Cents Built-up Area: 2240 sft