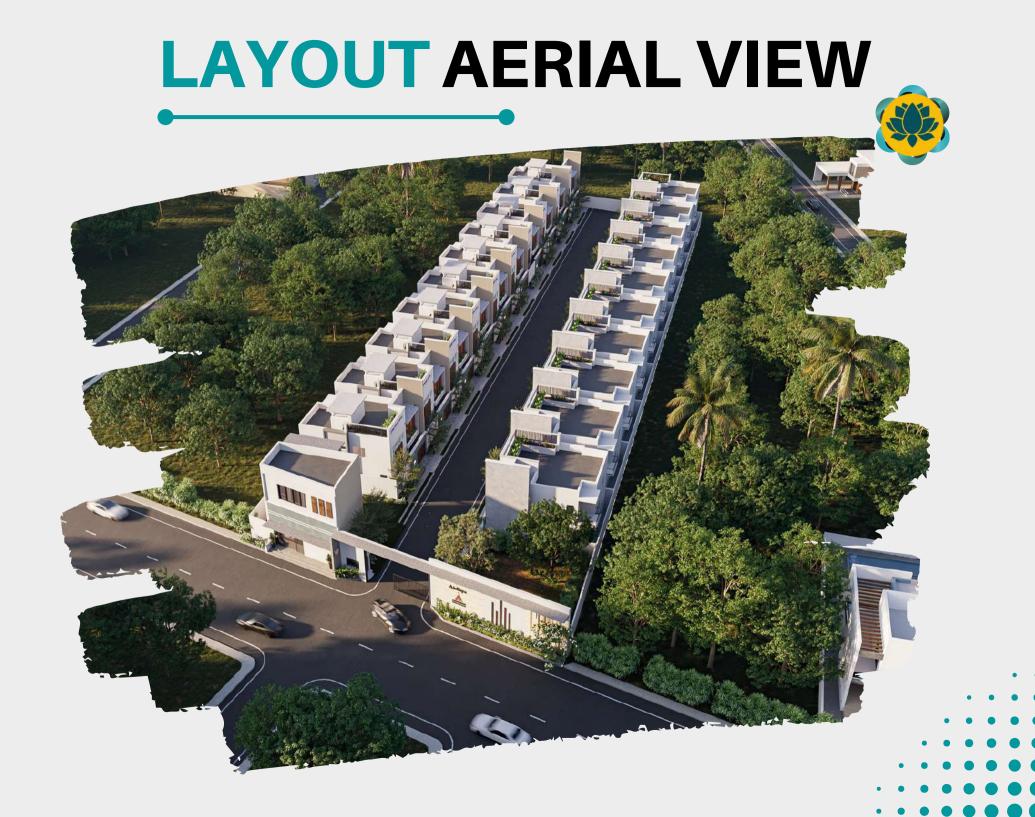

### LAYOUT MAP

|   |            | -            | [re] r | 1 10 | Loci v | )1 <b>[</b> 44 | 1101      | [#E] #0 |         | [46] ¥01   | [14]         | 1.01      | [34]         | 101  | [46] 4.01        | 6            | el rot   |                  | _/       |
|---|------------|--------------|--------|------|--------|----------------|-----------|---------|---------|------------|--------------|-----------|--------------|------|------------------|--------------|----------|------------------|----------|
|   | 13         | 13.3 [43-77] | (      | 1    |        | 13.4 [49-107   | <b>SI</b> | 9       | 13/[47] | <b>L</b> I | 13.4 [44-17] | 81        | 13.5 [44-27] | 61   | <b>50</b>        | 13.5 [49-3"] | 12       | 55               | 7        |
|   |            |              | [m] m  | DE   | [H] Y  |                | 19701     | [#E] YO |         | Lat.] 1/01 |              | 101       | ક્રિય        | 101  | [ <b>#6]</b> #01 | مآ           | r01 1701 |                  | owards   |
|   |            |              |        |      |        | fad and        | 1 840     |         | Put R   |            | 0 Ft         |           | FE F01       | 1 14 | 1001             | [#E] #01     |          |                  | ds A     |
| п | 13.0 [42-8 | [#6] ¥0      |        | 120  | 6<br>6 | [#6] ¥01       | 12.5[41]  |         |         | 12.5 [41]  | 5            | 12.5 [41] | *            | ą    | E [125[41]       | 5            |          | <u>OUSE</u><br>1 | Athipala |

| SITE<br>NO | SITE<br>FACING    | LENGTH | BREADTH | TOTAL<br>CENTS   | BUILD-UP<br>AREA  |
|------------|-------------------|--------|---------|------------------|-------------------|
| 1          | <b>CLUB HOUSE</b> |        |         | 3 <del>4</del> 8 | <b>CLUB HOUSE</b> |
| 2          | SOUTH             | 34     | 41      | 3.20             | 2240              |
| 3          | SOUTH             | 34     | 41      | 3.20             | 2240              |
| 4          | SOUTH             | 34     | 41      | 3.20             | 2240              |
| 5          | SOUTH             | 34     | 41      | 3.20             | 2240              |
| 6          | SOUTH             | 34     | 41      | 3.20             | 2240              |
| 7          | SOUTH             | 34     | 41      | 3.20             | 2240              |
| 8          | SOUTH             | 34     | 41      | 3.20             | 2240              |
| 9          | SOUTH             | 34     | 41      | 3.20             | 2240              |
| 10         | SOUTH             | 34     | 41      | 3.20             | 2240              |
| 11         | SOUTH             | 39.75  | 42      | 3.83             | 2240              |

| SITE<br>NO | SITE<br>FACING | LENGTH | BREADTH | TOTAL<br>CENTS | BUILD-UP<br>AREA |
|------------|----------------|--------|---------|----------------|------------------|
| 12         | NORTH          | 38.35  | 43      | 3.78           | 2220             |
| 13         | NORTH          | 34     | 43      | 3.35           | 2220             |
| 14         | NORTH          | 34     | 43      | 3.35           | 2220             |
| 15         | NORTH          | 34     | 43      | 3.35           | 2220             |
| 16         | NORTH          | 34     | 43      | 3.35           | 2220             |
| 17         | NORTH          | 34     | 43      | 3.35           | 2220             |
| 18         | NORTH          | 34     | 43      | 3.35           | 2220             |
| 19         | NORTH          | 34     | 43      | 3.35           | 2220             |
| 20         | NORTH          | 34     | 43      | 3.35           | 2220             |
| 21         | NORTH          | 34     | 43      | 3.35           | 2220             |
| 22         | NORTH          | 34     | 43      | 3.35           | 2220             |