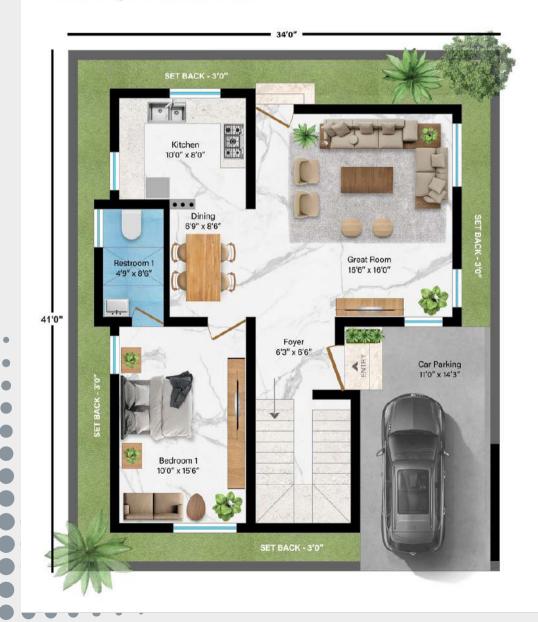

#### Uttar. North Facing Plot Area: 3.35 Cents Built-up Area: 2220 sft

•

#### Dakshin.South Facing

Plot Area: 3.20 Cents Built-up Area: 2240 sft