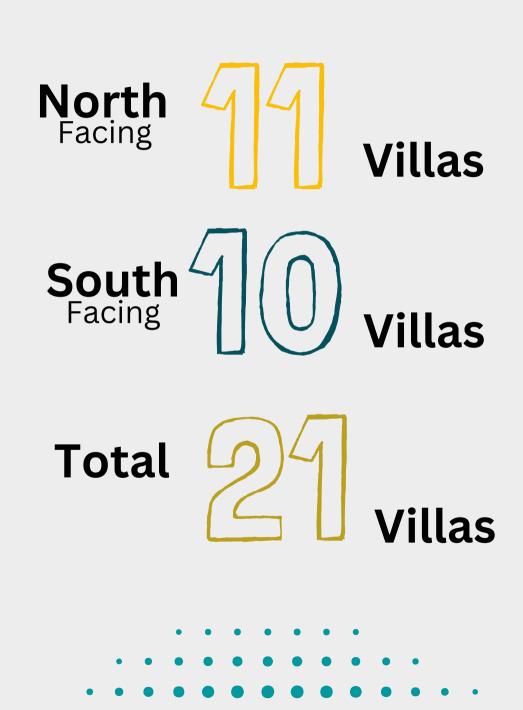

| SITE<br>NO | SITE<br>FACING    | LENGTH | BREADTH | TOTAL<br>CENTS   | BUILD-UP<br>AREA  |
|------------|-------------------|--------|---------|------------------|-------------------|
| 1          | <b>CLUB HOUSE</b> |        |         | 3 <del>4</del> 8 | <b>CLUB HOUSE</b> |
| 2          | SOUTH             | 34     | 41      | 3.20             | 2240              |
| 3          | SOUTH             | 34     | 41      | 3.20             | 2240              |
| 4          | SOUTH             | 34     | 41      | 3.20             | 2240              |
| 5          | SOUTH             | 34     | 41      | 3.20             | 2240              |
| 6          | SOUTH             | 34     | 41      | 3.20             | 2240              |
| 7          | SOUTH             | 34     | 41      | 3.20             | 2240              |
| 8          | SOUTH             | 34     | 41      | 3.20             | 2240              |
| 9          | SOUTH             | 34     | 41      | 3.20             | 2240              |
| 10         | SOUTH             | 34     | 41      | 3.20             | 2240              |
| 11         | SOUTH             | 39.75  | 42      | 3.83             | 2240              |

| SITE<br>NO | SITE<br>FACING | LENGTH | BREADTH | TOTAL<br>CENTS | BUILD-UP<br>AREA |
|------------|----------------|--------|---------|----------------|------------------|
| 12         | NORTH          | 38.35  | 43      | 3.78           | 2220             |
| 13         | NORTH          | 34     | 43      | 3.35           | 2220             |
| 14         | NORTH          | 34     | 43      | 3.35           | 2220             |
| 15         | NORTH          | 34     | 43      | 3.35           | 2220             |
| 16         | NORTH          | 34     | 43      | 3.35           | 2220             |
| 17         | NORTH          | 34     | 43      | 3.35           | 2220             |
| 18         | NORTH          | 34     | 43      | 3.35           | 2220             |
| 19         | NORTH          | 34     | 43      | 3.35           | 2220             |
| 20         | NORTH          | 34     | 43      | 3.35           | 2220             |
| 21         | NORTH          | 34     | 43      | 3.35           | 2220             |
| 22         | NORTH          | 34     | 43      | 3.35           | 2220             |