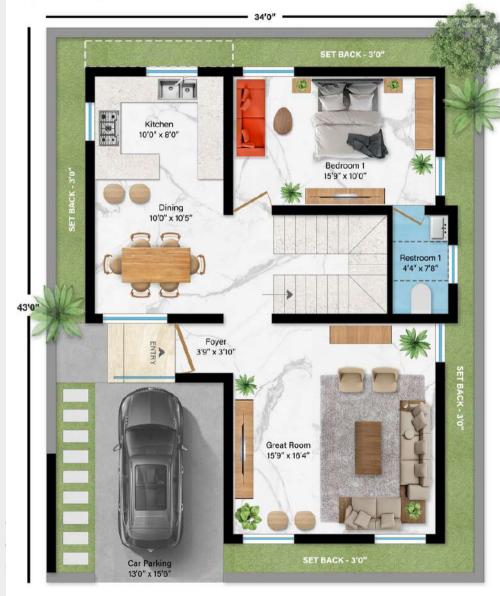

#### Uttar. North Facing Plot Area: 3.35 Cents Built-up Area: 2220 sft

•

#### Dakshin.South Facing

Plot Area: 3.20 Cents Built-up Area: 2240 sft