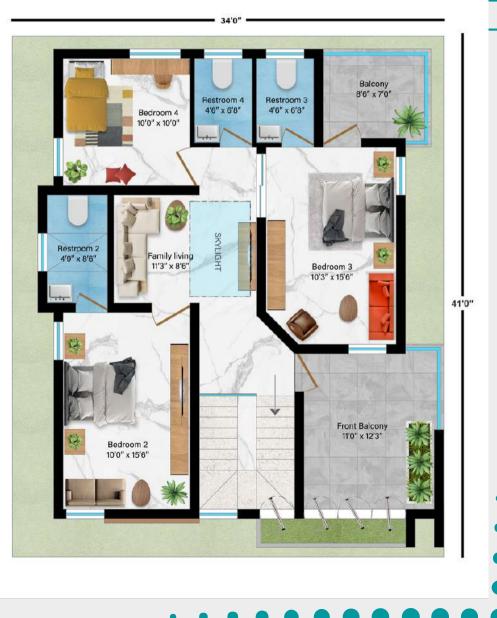

#### NORTH FACING

#### Uttar. North Facing Plot Area: 3.35 Cents Built-up Area: 2220 sft

•