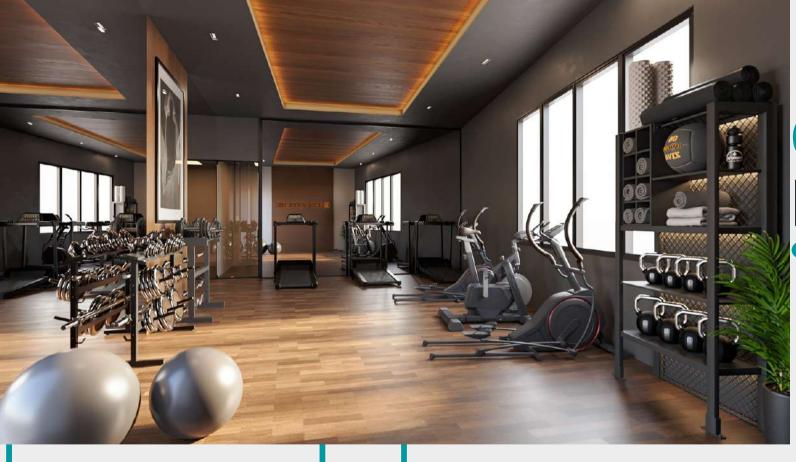

#### NORTH FACING



#### Uttar. North Facing Plot Area: 3.35 Cents Built-up Area: 2220 sft

•











## South Elevation

Embrace the Warmth of Sunlight, Cozy Winters, and an Exclusive Skylight Option. Experience Unmatched Luxury in Aadhya's South-facing Villas with East Main entrance.



#### SOUTH FACING

less a 

#### Dakshin.South Facing

Plot Area: 3.20 Cents Built-up Area: 2240 sft











#### GRAND ARCH

"Experience a secure Community with a grand arch and round-the-clock security. Our fully compounded luxury 4 BHK villas in Aadhya ensure your peace of mind and tranquility."







### CLUB HOUSE

"Experience Aadhya's Clubhouse with Gym, Indoor Play Area, Outdoor Play Area and Shops. Elevate your lifestyle with exclusive amenities designed for fitness and fun."









### GYM ROOM



## MULTI PURPOSE HALL



### **LOCATION MAP**





# For site Visit





1st Floor, Above Naturals Saloon, Saravanampatti, Coimbatore.