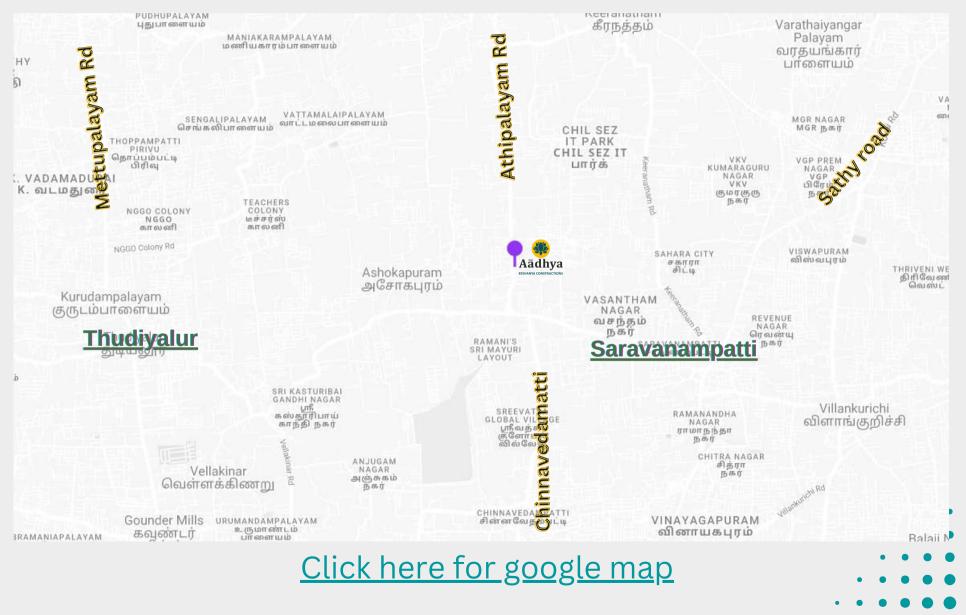

### **LOCATION MAP**

# For site Visit

1st Floor, Above Naturals Saloon, Saravanampatti, Coimbatore.